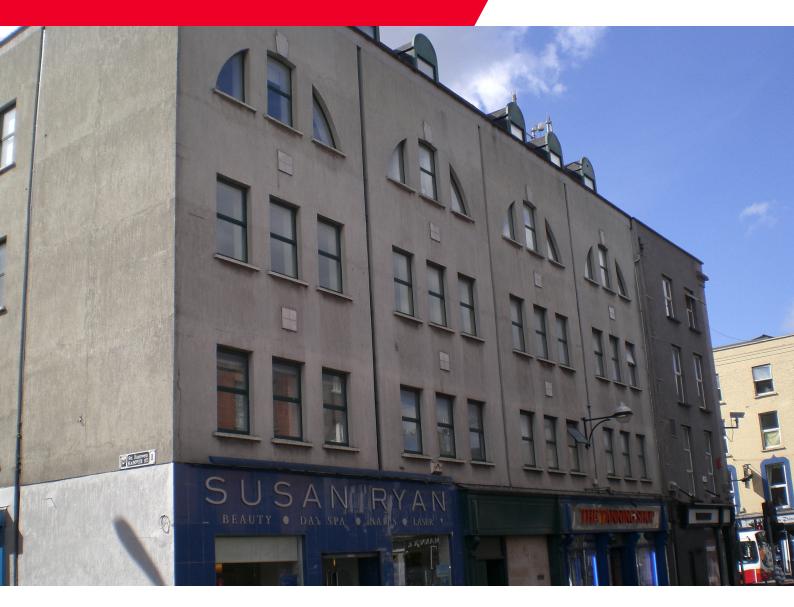

# Upper Floors, Hanover House, South Main Street, Cork

Office Space 121.9 - 306.6 sq m (1,303 - 3,301 sq ft) approx.

#### The Location

The property is strategically located in Cork's Central Legal and Business District, adjacent to the recently refurbished Cork Court House.

It is two minutes walking distance from Patrick Street, Grand Parade and the South Mall, and benefits from all City Centre services. Public transport is readily available and Washington Street connects to the Western Road and Western Suburbs of Cork City.

## **Description**

Comprising of Second and Third Floor Office accommodation incorporating canteen and toilet facilities. The second floor is fully open plan while the third floor is substantially open plan with three meeting rooms/private offices. Both floors have lift and stairs access from the entrance foyer.